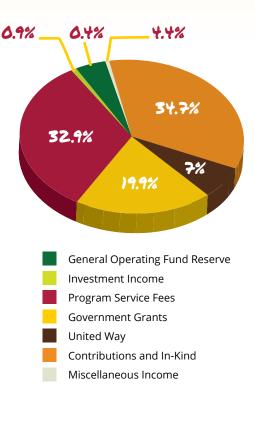

### Revenue

| Expenses                       |           |
|--------------------------------|-----------|
| TOTAL INCOME                   | 5,014,923 |
| Miscellaneous Income           | 18,362    |
| General Operating Fund Reserve | 219,756   |
| Investment Income              | 43,320    |
| Program Service Fees           | 1,647,536 |
| Government Grants              | 996,784   |
| United Way                     | 351,187   |
| Contributions & In-Kind        | 1,737,978 |
|                                |           |